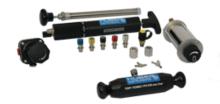

## Accessories for your pressure measurement devices...

- Hoses
- Connectors for example M10x1, NPT 1/8", Minimess etc.
- Hand-pumps for pressure generation up to 25 bar
- Valves
- Volumes for adjusting fine pressures
- etc.

## For exapmple:

Hand-pump, with built in variable bellow for positive overpressure up to 5 bar T-connectors, 4/6 mm hose, service case

or

Hand-pump, with built in variable bellow for underpressure up to -750 mbar T-connectors, 4/6 mm hose, service case